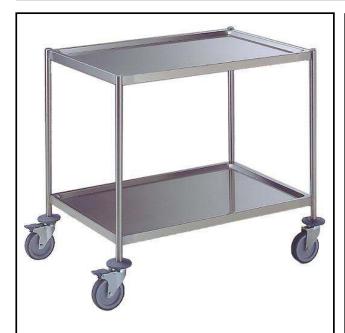

#### Item No.

Constructed in 304 AISI stainless steel. Framework in mm25 tubing, completely welded. Seamless, sound-absorbing, shelves with double-folded edges. Shelves are welded to the framework. N. 4 swivelling castors, two with brakes, mm125 in diameter, fitted with plastic bumpers. Shelves size mm900x600. Load capacity: 100 kg, uniformly distributed.

#### **Main Features**

- Framework in 25 mm tubing, completely welded.
- Load capacity of 100 kg uniformly distributed.
- Seamless sound-absorbing shelves with double-folded edges welded to the framework.
- Shelves size 900x600 mm.
- 4 pivoting Ø 125 mm wheels, 2 of which with brakes, fitted with plastic bumpers

#### Construction

• Constructed entirely in 304 AISI stainless steel.

APPROVAL: