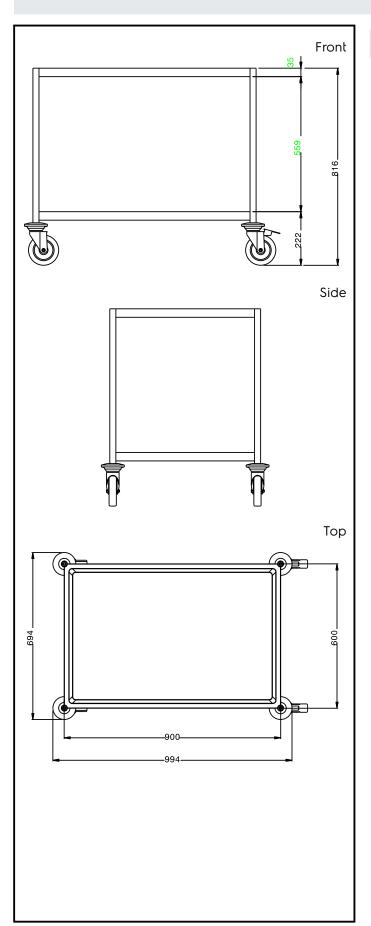

## **Key Information:**

External dimensions, Width:

361216 (STR902)995 mmExternal dimensions, Depth:695 mmExternal dimensions, Height:816 mmWheel material:Zinc platedWheel diameter:Ø 125Net weight:21 kg